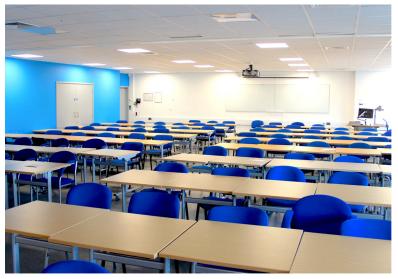

#### **THE GLASS ROOM**

The Glass Room is a spacious room fitting up to 100 guests. The room can also be split into 2 and set up to your requirements. It has access to the balcony which overlooks Arena 1 and is outfitted with modern meeting equipment and supplies (AV & Wi-Fi).

#### Features

15x12m

Wi-Fi

- 1 100
- Split room into 2
- Full AV
- **Disabled Access**
- Air conditioning
- Belcony overlooking Arena
- Catering & Hospitality packages available

- Conferences
- Presentations
- Workshops
- Lectures