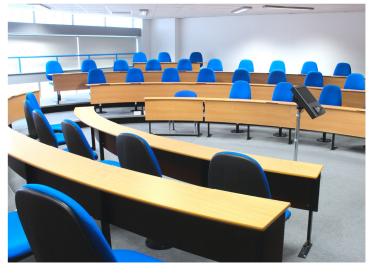

### **HARVARD LECTURE ROOM**

We have 3 Harvard style theatres with a tiered horseshoe layout and seating in executive chairs to facilitate full audience discussion and participation. The theatres include built-in AV equipment; Visualiser, PC, projectors and screens.

11 x 11m

3 harvard rooms

Wi - Fi

1 - 55

- Fixed seating
- Full AV
- **Disabled Access**
- Air conditioning
- Catering & Hospitality packages available

- U-shaped boardrooms
- Conferences
- Presentations
- Workshops
- Lectures