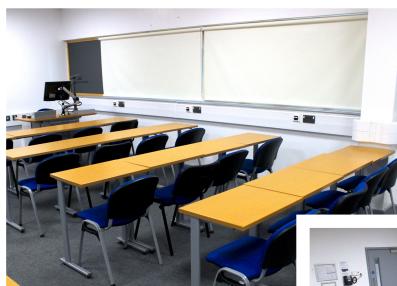

#### CLASS ROOM

There are 2 classrooms available to hire and both are equipped with AV facilities such as whiteboards, visualisers and PC/Projection system. These rooms are ideal for training/workshop sessions, presentations, meetings or any event requiring an academic environment. Catering, such as teas, coffees and sandwich lunches can be served in these rooms.