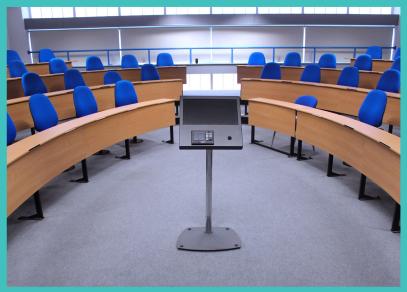

### **HARVARD LECTURE ROOM**

We have 3 Harvard style theatres with a tiered horseshoe layout and seating in executive chairs to facilitate full audience discussion and participation. The theatres include built-in AV equipment; Visualiser, PC, projectors and screens.

11 x 11m

3 harvard rooms

Wi - Fi

1 - 55

- Fixed seating
- Full AV
- **Disabled Access**
- Air conditioning
- Catering & Hospitality packages available

- U-shaped boardrooms
- Conferences
- Presentations
- Workshops
- Lectures