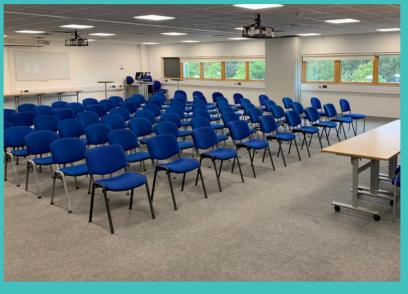

#### THE VINYL ROOM

The Vinyl Room is another very spacious room that fits up to 100 guests. It is a multi-pupose floor and has previously been used for: Taekwondo, Judo, Karate, Table Tennis and Ballet. The floor surface provides an excellent grip for a variety of activities to be carried out.

#### Features

- Wi-Fi
- Split room into 2
- Full AV
- Vinyl Floor
- **Disabled Access**
- Air conditioning
- Catering & Hospitality packages available

Capacity 🗙 Welcome

18x10m

- Conferences
- Presentations
- Workshops
- Lectures
- Taekwondo/Judo
- Table Tennis
- Ballet
- Dance