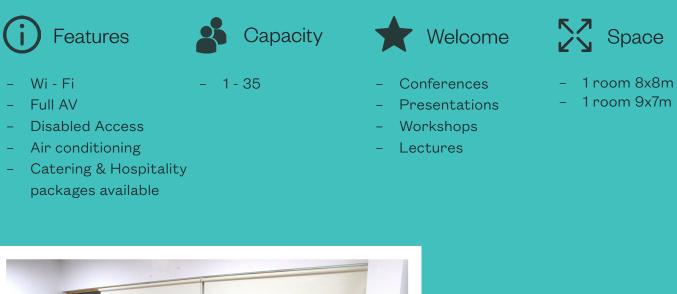

### **HARVARD LECTURE ROOM**

We have 3 Harvard style theatres with a tiered horseshoe layout and seating in executive chairs to facilitate full audience discussion and participation. The theatres include built-in AV equipment; Visualiser, PC, projectors and screens.

11 x 11m

3 harvard rooms

Wi - Fi

1 - 55

- Fixed seating
- Full AV
- **Disabled Access**
- Air conditioning
- Catering & Hospitality packages available

- U-shaped boardrooms
- Conferences
- Presentations
- Workshops
- Lectures