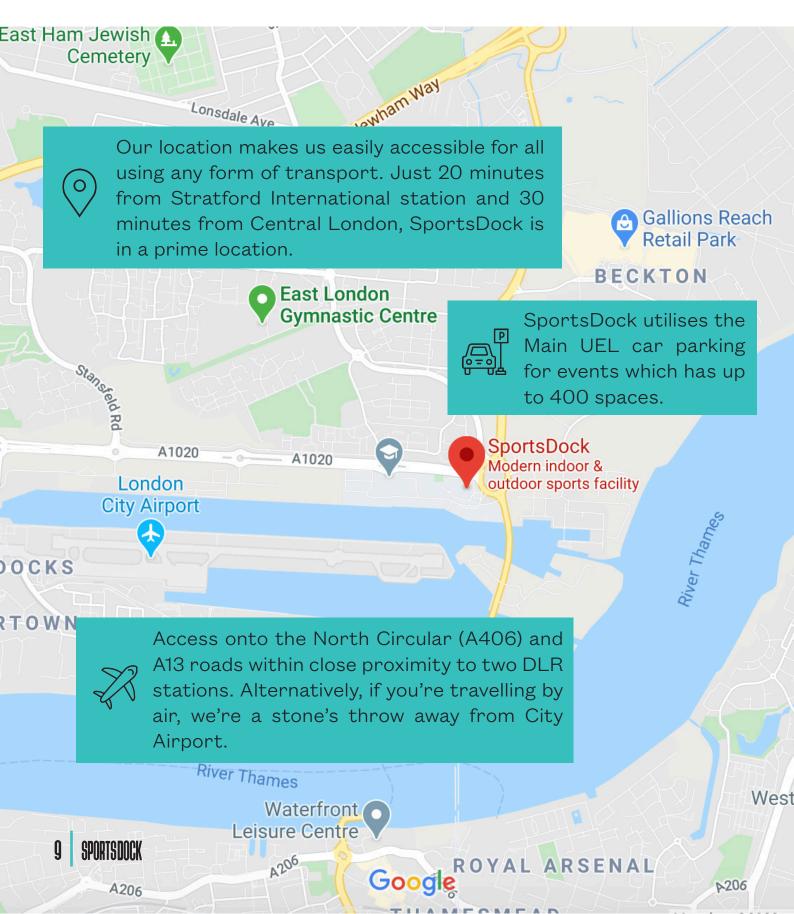

#### **LOCATION & PARKING**

SportsDock, based on UEL's Docklands Campus on the east side of London, is a great location whether you're travelling by car or public transport.

#### **GETTING HERE**

Bus Stop: Gallions Reach DLR station

Bus Routes: 101, 262, 366

Train: DLR to Gallions Reach

Additional routes to Stratford: Eurostar, London Eastern Railway, Great Western Railway, National Rail, Overground, Jubilee line, Central line.

\* From Stratford station, change to DLR to Gallions Reach Station.

Airport: London City airport

Car: A406, A13,