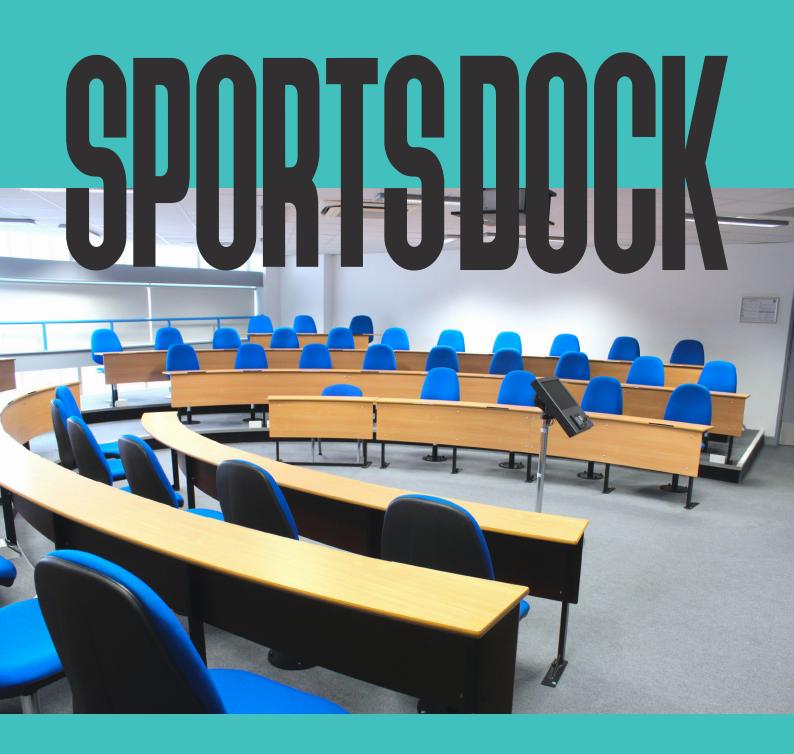

### **HARVARD LECTURE ROOM**

We have 3 Harvard style theatres with a tiered horseshoe layout and seating in executive chairs to facilitate full audience discussion and participation. The theatres include built-in AV equipment; Visualiser, PC, projectors and screens.

11 x 11m

3 harvard rooms

Wi - Fi

1 - 55

- Fixed seating
- Full AV
- **Disabled Access**
- Air conditioning
- Catering & Hospitality packages available

- U-shaped boardrooms
- Conferences
- Presentations
- Workshops
- Lectures