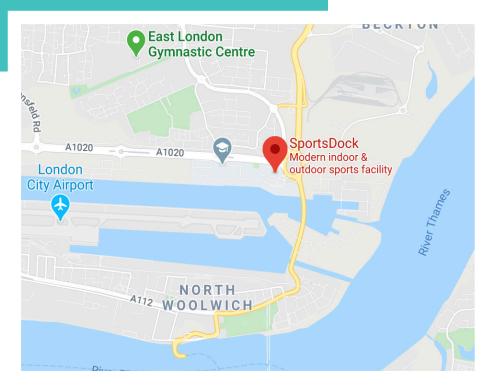

#### **LOCATION & PARKING**

SportsDock, based on UEL's Docklands Campus on the east side of London, is a great location whether you're travelling by car or public transport.

#### **GETTING HERE**

Bus Stop: Gallions Reach DLR station

Bus Routes: 101, 262, 366

Train: DLR to Gallions Reach

Additional routes to Stratford: Eurostar, London Eastern Railway, Great Western Railway, National Rail, Overground, Jubilee line, Central line.

\* From Stratford station, change to DLR to Gallions Reach Station.

Airport: London City airport

Car: A406, A13,