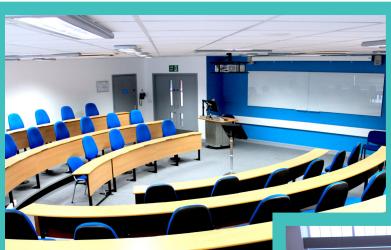

### **HARVARD LECTURE ROOM**

We have 3 Harvard style theatres with a tiered horseshoe layout and seating in executive chairs to facilitate full audience discussion and participation. The theatres include built-in AV equipment; Visualiser, PC, projectors and screens.

11 x 11m

3 harvard rooms

Wi - Fi

1 - 55

- Fixed seating
- Full AV
- **Disabled Access**
- Air conditioning
- Catering & Hospitality packages available

- U-shaped boardrooms
- Conferences
- Presentations
- Workshops
- Lectures