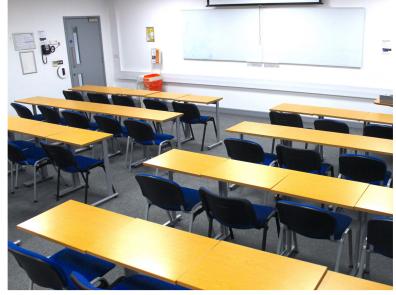

#### CLASS ROOM

There are 2 classrooms available to hire and both are equipped with AV facilities such as whiteboards, visualisers and PC/Projection system. These rooms are ideal for training/workshop sessions, presentations, meetings or any event requiring an academic environment. Catering, such as teas, coffees and sandwich lunches can be served in these rooms.