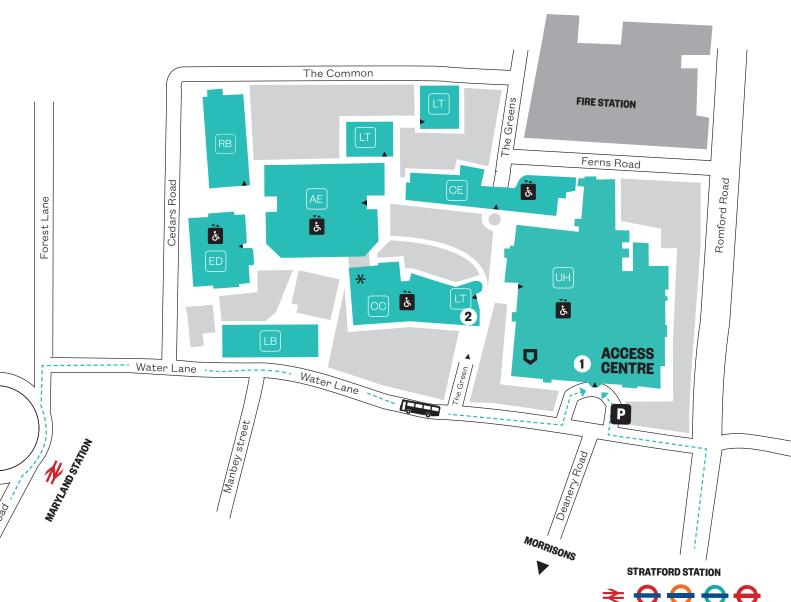

## REGIONAL ACCESS CENTRE EAST LONDON

020 8223 4118/4127

racel@uel.ac.uk

uel.ac.uk/regional-access-centre-east-london/make-a-booking

- 1 Security Reception desk
- 2 Main Reception & Security
- AE Arthur Edwards Building
- CC Conference and Computing Centre
- [ED] Education Building
- LT Lecture Theatre
- RB R Building
- UH University House
- |CE| Clinical Education
- LB Library
- Free shuttle bus
- The Student Support Hub
- \* Enrolment Centre
- Lift
- P Crescent Car Park and Disabled Parking Bay

## **WALKING DIRECTIONS FROM STRATFORD STATION:**

- 1. Exit Stratford Station and cross the Great Eastern Road to enter Stratford Shopping Centre.
- 2. Walk straight ahead through the centre until you see the exit with a McDonald's on your right and a Superdrug on your left.
- 3. Take the exit.
- 4. Turn left and walk along Broadway past the stalls and the church.
- 5. Cross the road on your right hand side (you will see Stratford Library in front of you).
- 6. Once you are in front of the library, facing the building, turn right and follow the road around to the left. You are now on Romford Road
- 7. Follow the road for around 5 minutes and you will see the University of East London on your left.
- 8. Walk down Water Lane, the entrance to the Access Centre is via the Crescent Car Park on your right
- 9. Go to the security reception desk and advise them that you are here for an appointment with the Access Centre.

**PLEASE NOTE:** parking is restricted in the Stratford area. There are Pay & Display bays in Cedars Road. There are Disabled Parking spaces in The Crescent Car Park. If you would like to reserve a disabled parking bay, please contact the Access Centre on **0208 223 4127** 