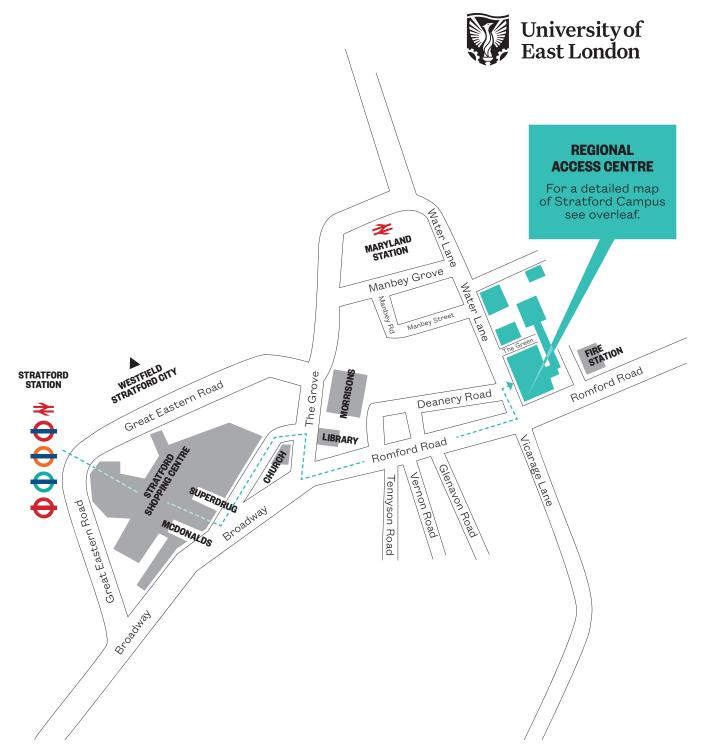

## REGIONAL ACCESS CENTRE EAST LONDON

The Access Centre is located at the University of East London Stratford Campus and can be reached **via Stratford Station which is in Zone 2/3.** 

Central and Jubilee lines Bus Station

Overground

→ DLR

→ Mainline Station

Bus Station Buses 25 (Ilford) and 86 (Romford) stop directly outside the University (3 stops from Stratford Station)

## **WALKING DIRECTIONS FROM STRATFORD STATION:**

- 1. Exit Stratford Station and cross the Great Eastern Road to enter Stratford Shopping Centre.
- 2. Walk straight ahead through the centre until you see the exit with a McDonald's on your right and a Superdrug on your left.
- 3. Take the exit.
- 4. Turn left and walk along Broadway past the stalls and the church.
- 5. Cross the road on your right hand side (you will see Stratford Library in front of you).
- 6. Once you are in front of the library, facing the building, turn right and follow the road around to the left. You are now on Romford Road
- 7. Follow the road for around 5 minutes and you will see the University of East London on your left.
- 8. Walk down Water Lane, the entrance to the Access Centre is via the Crescent Car Park on your right
- 9. Go to the security reception desk and advise them that you are here for an appointment with the Access Centre.