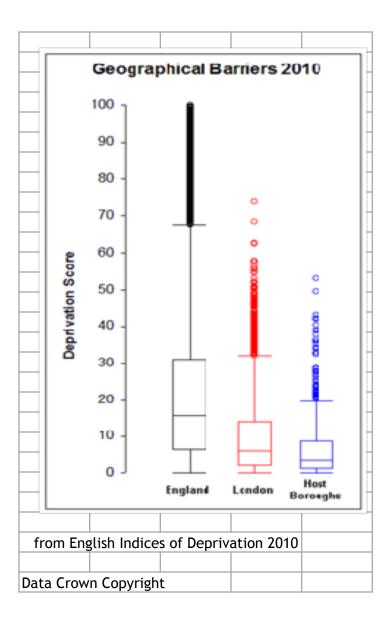

| Title       | Accessibility of Public Services           |  |  |  |
|-------------|--------------------------------------------|--|--|--|
| Subject     | Deprivation                                |  |  |  |
| Description | Geographical barriers                      |  |  |  |
| Publisher   | Department for Communities and Local Go    |  |  |  |
| Contributo  | o Department for Communities and Local Go  |  |  |  |
| Date        | 2010                                       |  |  |  |
| Туре        | Official data                              |  |  |  |
| Format      | Excel spreadsheet                          |  |  |  |
| Identifier  | So48                                       |  |  |  |
| Source      | Department for Communities and Local Gc    |  |  |  |
| Language    | English                                    |  |  |  |
| Relation    | ONS                                        |  |  |  |
| Coverage    | England, London and 6 host Boroughs by LSO |  |  |  |
| Rights      | Department for Communities and Local Gc    |  |  |  |