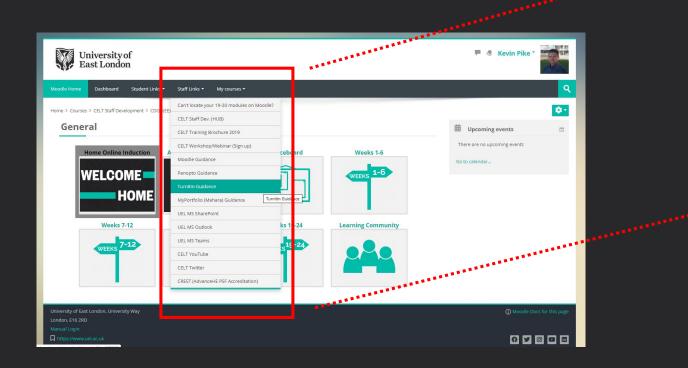

#### Tutorials and links

Moodle – Tab: Staff Links

Learning Technology Advisor

**CELT** 

Visit Moodle 'Staff Links' for guides and video tutorials