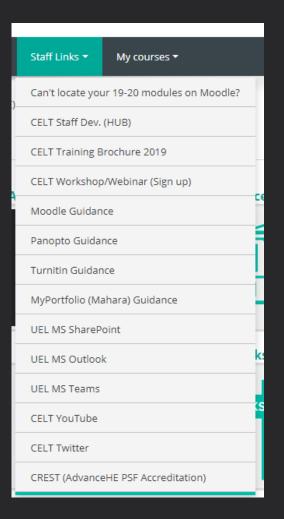

#### Tutorials and links

Moodle – Tab: Staff Links

Learning Technology Advisor

**CELT** 

Visit Moodle 'Staff Links' for guides and video tutorials